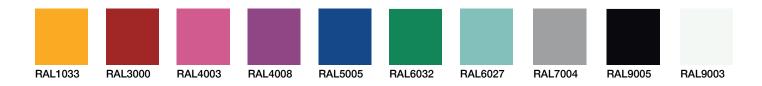

## **PRICING**

Full set of 10 x symmetrical macros: 3,000 EUR

WARRANTY: Covered by full repair or replace warranty for 12 months (excluding shipping).

COLOURS: Available in a full range. If your preferred colour isn't below, send us your RAL code and we'll do our best to match it.