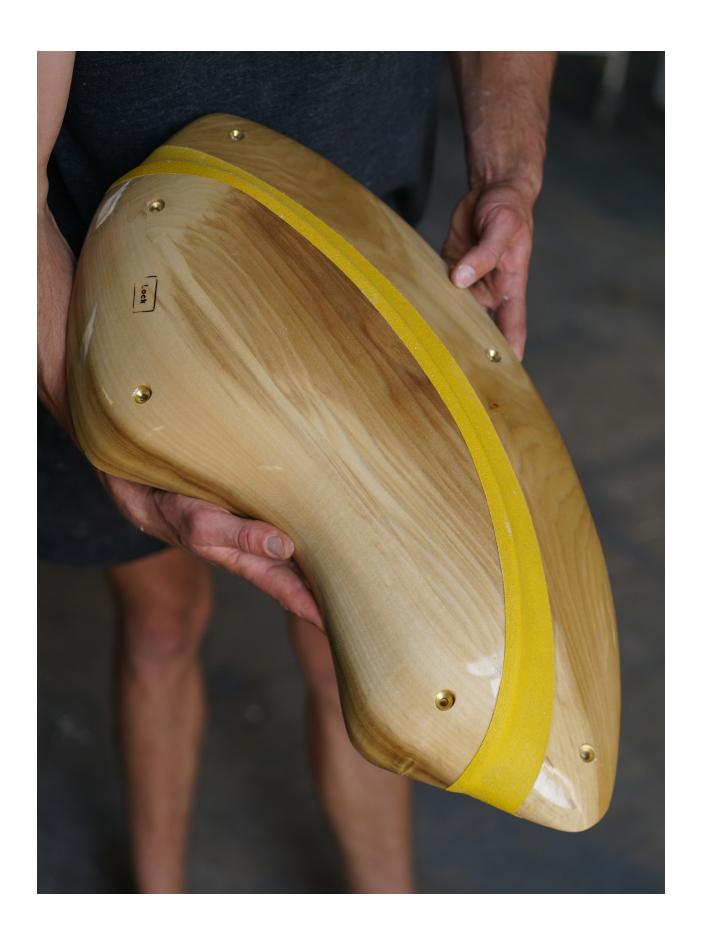

## **PRICING**

Full set of 10 x symmetrical macros: 3,000 EUR

WARRANTY: Covered by full repair or replace warranty for 12 months (excluding shipping).

COLOURS: Available in a full range. If your preferred colour isn't below, send us your RAL code and we'll do our best to match it.

LEAD TIME: 4-6 weeks after receiving payment in full

REFURB: 90 EUR per macro - strip, fill, lacquer and re-texture (excluding shipping).

CUSTOM ADD-ON HOLDS: We offer customisable dual texture holds to complement your Supernova set. Hand made and unique, prices range from 70 - 120 EUR per hold. Sizes: L - XL. Please contact us for more details.