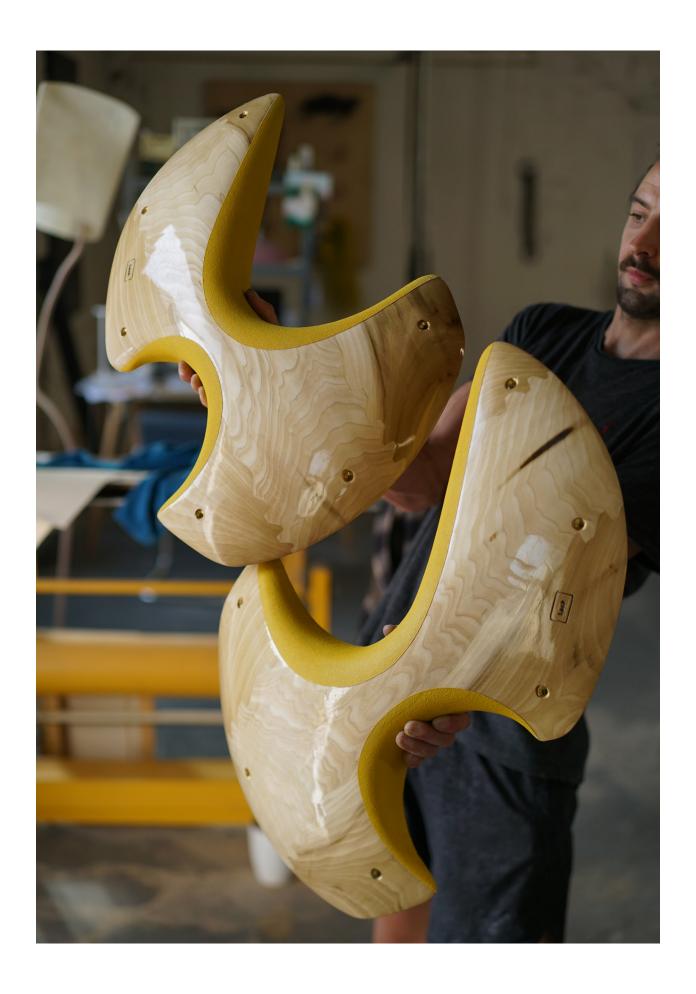

LEAD TIME: 4-6 weeks after receiving payment in full

REFURB: 90 EUR per macro - strip, fill, lacquer and re-texture (excluding shipping).

CUSTOM ADD-ON HOLDS: We offer customisable dual texture holds to complement your Supernova set. Hand made and unique, prices range from 70 - 120 EUR per hold. Sizes: L - XL. Please contact us for more details.