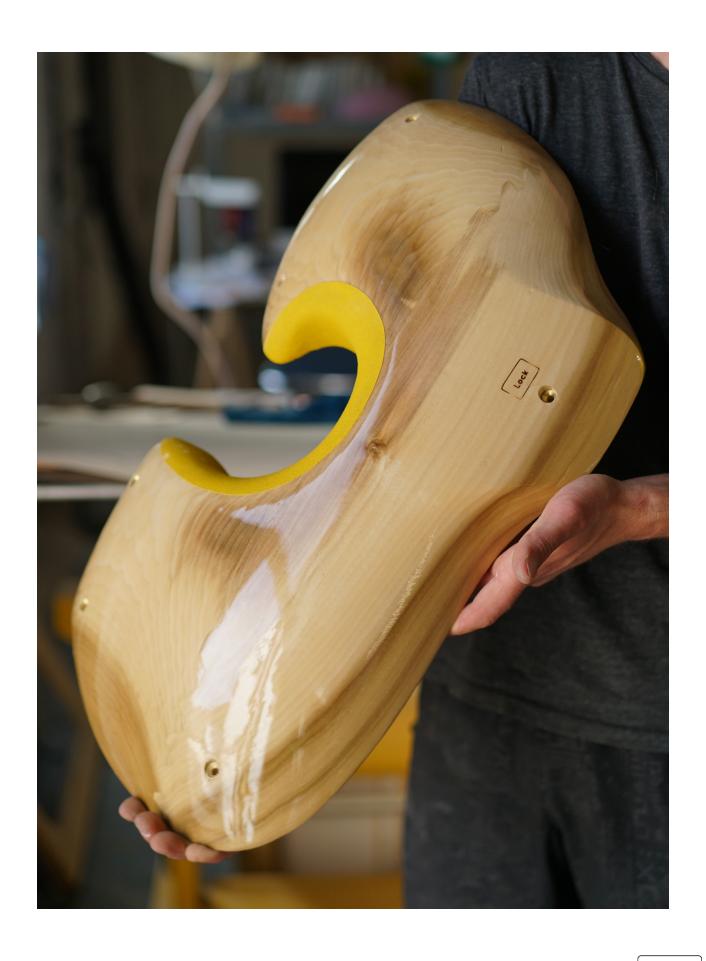

## **PRICING**

Full set of 10 x symmetrical macros: 3,000 EUR

WARRANTY: Covered by full repair or replace warranty for 12 months (excluding shipping).

COLOURS: Available in a full range. If your preferred colour isn't below, send us your RAL code and we'll do our best to match it.

LEAD TIME: 4-6 weeks after receiving payment in full

REFURB: 90 EUR per macro - strip, fill, lacquer and re-texture (excluding shipping).

CUSTOM ADD-ON HOLDS: We offer customisable dual texture holds to complement your Supernova set. Hand made and unique, prices range from 70 - 120 EUR per hold. Sizes: L - XL. Please contact us for more details.