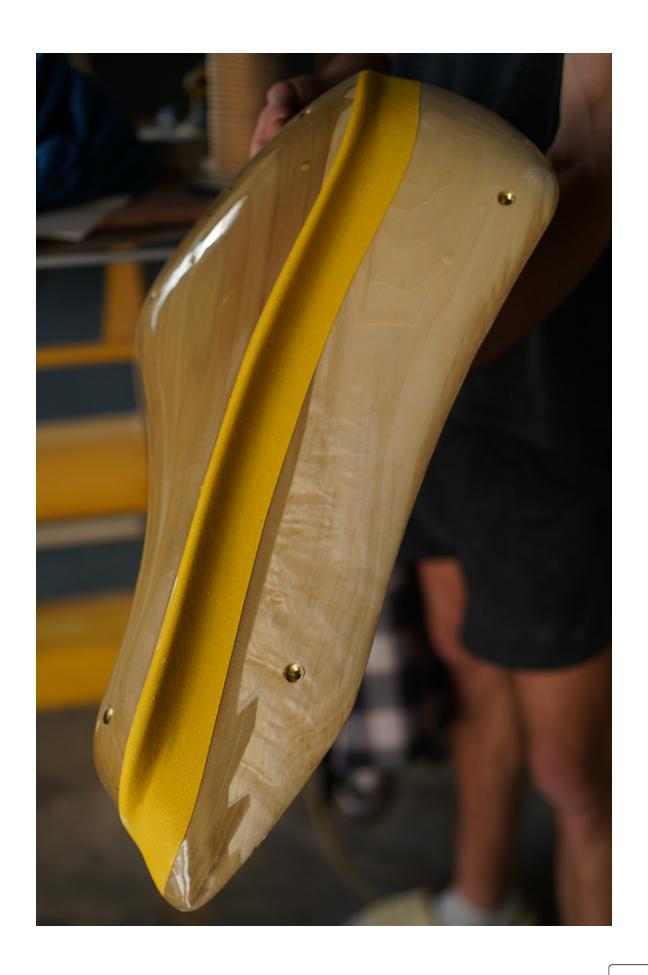

## **PRICING**

Full set of 10 x symmetrical macros: 3,000 EUR

WARRANTY: Covered by full repair or replace warranty for 12 months (excluding shipping).

COLOURS: Available in a full range. If your preferred colour isn't below, send us your RAL code and we'll do our best to match it.

LEAD TIME: 4-6 weeks after receiving payment in full

REFURB: 90 EUR per macro - strip, fill, lacquer and re-texture (excluding shipping).

CUSTOM ADD-ON HOLDS: We offer customisable dual texture holds to complement your Supernova set. Hand made and unique, prices range from 70 - 120 EUR per hold. Sizes: L - XL. Please contact us for more details.