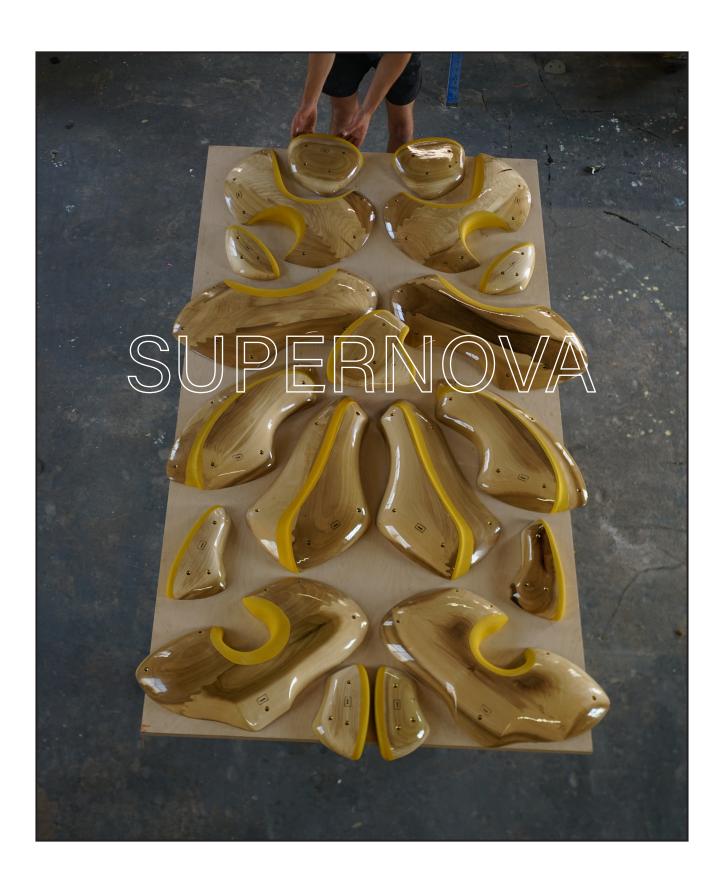

## **PRICING**

Full set of 10 x symmetrical macros: 3,000 EUR

WARRANTY: Covered by full repair or replace warranty for 12 months (excluding shipping).

COLOURS: Available in a full range. If your preferred colour isn't below, send us your RAL code and we'll do our best to match it.

## **DIMENSIONS**

SN\_01: 67 (w) x 40 (h) x 7.6 (d) cm SN\_02: 71 (w) x 37 (h) x 7.6 (d) cm SN\_03: 72 (w) x 42.5 (h) x 7.6 (d) cm SN\_04: 64 (w) x 33.5 (h) x 7.6 (d) cm SN\_05: 65 (w) x 45.5 (h) x 7.6 (d) cm