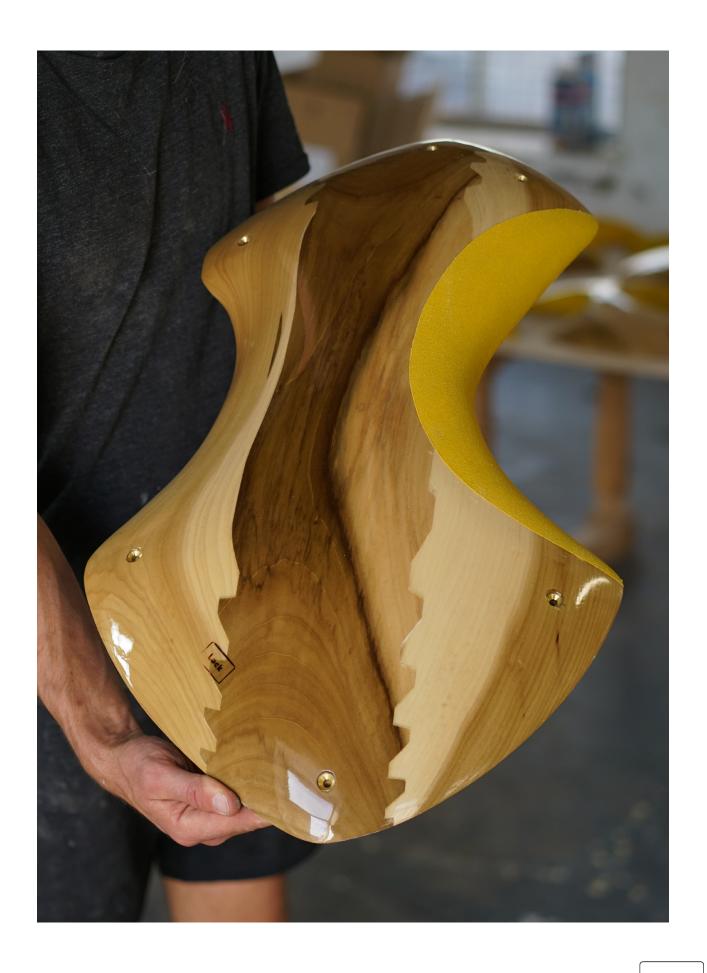

LEAD TIME: 4-6 weeks after receiving payment in full

REFURB: 90 EUR per macro - strip, fill, lacquer and re-texture (excluding shipping).

CUSTOM ADD-ON HOLDS: We offer customisable dual texture holds to complement your Supernova set. Hand made and unique, prices range from 70 - 120 EUR per hold. Sizes: L - XL. Please contact us for more details.